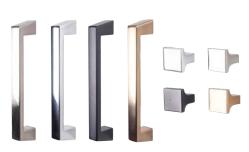

## HANDLES, PULLS & KNOBS

**Bar Pull** Satin Nickel & Matte Black 4-1/2", 6"; 2" T-Knob; 1-1/4" Round Knob

Artisan Satin Nickel, Chrome, Matte Black, Rose Gold 4-3/4", 6-1/16"; 1-7/32" Knob

**Cottage** Satin Nickel, Chrome, Matte Black, Rose Gold 4-1/2", 5-7/8"; 1-7/32" Knob

**Arch** Satin Nickel, Chrome, Matte Black, Rose Gold 6", 7-1/8"; 1-7/16" Knob

**Loft** Satin Nickel, Chrome, Matte Black, Rose Gold 4-5/8", 5-7/8"; 15/16" Knob Square Satin Nickel, Chrome, Matte Black, Rose Gold 4-1/4", 5-7/16"; 15/16" Knob