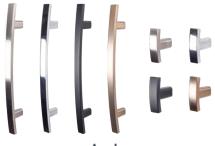

**Arch** Satin Nickel, Chrome, Matte Black, Rose Gold 6", 7-1/8"; 1-7/16" Knob

**Loft** Satin Nickel, Chrome, Matte Black, Rose Gold 4-5/8", 5-7/8"; 15/16" Knob Square Satin Nickel, Chrome, Matte Black, Rose Gold 4-1/4", 5-7/16"; 15/16" Knob