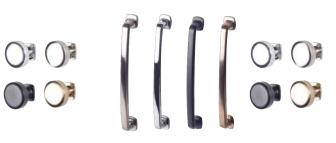

**Arch** Satin Nickel, Chrome, Matte Black, Rose Gold 6", 7-1/8"; 1-7/16" Knob

**Loft** Satin Nickel, Chrome, Matte Black, Rose Gold 4-5/8", 5-7/8"; 15/16" Knob Square Satin Nickel, Chrome, Matte Black, Rose Gold 4-1/4", 5-7/16"; 15/16" Knob