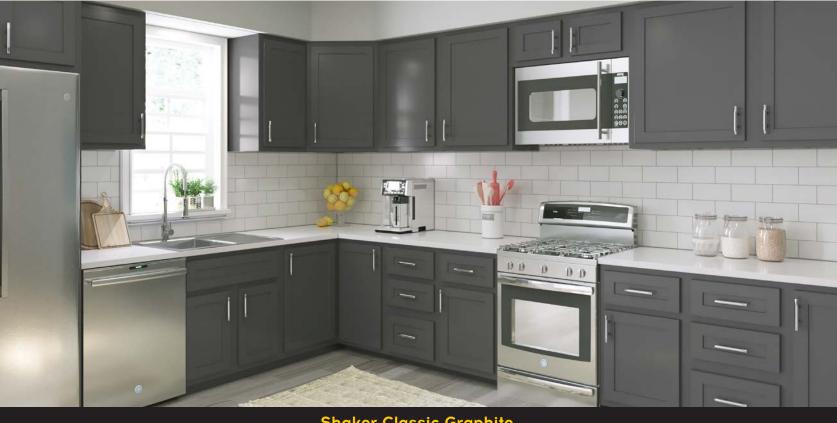

### YOUR FAST, EASY & AFFORDABLE SOLUTION TO CABINET REMODELING

**Shaker Classic Graphite** 

We provide quick delivery and huge savings compared to full cabinet replacement. Our kit and video instructions are all you need to easily rejuvenate your kitchen and bath.