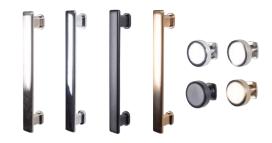

**Arch** Satin Nickel, Chrome, Matte Black, Rose Gold 6", 7-1/8"; 1-7/16" Knob

**Loft** Satin Nickel, Chrome, Matte Black, Rose Gold 4-5/8", 5-7/8"; 15/16" Knob Square Satin Nickel, Chrome, Matte Black, Rose Gold 4-1/4", 5-7/16"; 15/16" Knob