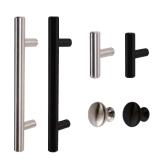

## HANDLES, PULLS & KNOBS

**Bar Pull** Satin Nickel & Matte Black 4-1/2", 6"; 2" T-Knob; 1-1/4" Round Knob

Artisan Satin Nickel, Chrome, Matte Black, Rose Gold 4-3/4", 6-1/16"; 1-7/32" Knob

**Cottage** Satin Nickel, Chrome, Matte Black, Rose Gold 4-1/2", 5-7/8"; 1-7/32" Knob